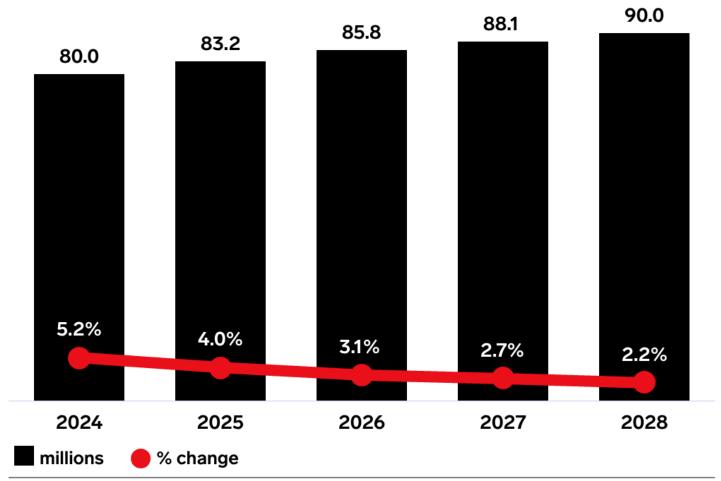

voice assistant that provides real-time feedback, and can send health data to doctors for review.

**Key stat:** Omnia's unveiling comes as consumers are hitting peak adoption rates for health-related smart devices, including wearables. 80 million Americans currently use a health-focused smart wearable, and <u>we project</u> 90 million to use one by 2028.

## **Health-Related Smart Wearable Users**

US, 2024-2028

Note: individuals of any age who at least once per month wear accessories or clothing designed to monitor or measure health and fitness activities; excludes devices used for remote patient monitoring and VR headsets

Source: EMARKETER Forecast, November 2024

This article is part of EMARKETER's client-only subscription Briefings—daily newsletters authored by industry analysts who are experts in marketing, advertising, media, and tech trends. To help you finish 2024 strong, and start 2025 off on the right foot, articles like this one—delivering the latest news and insights—are completely free through January 31, 2025. If you want to learn how to get insights like these delivered to your inbox every day, and get