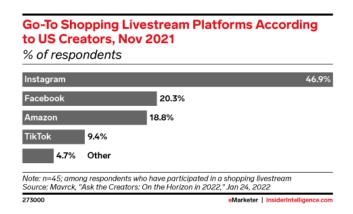

## Why livestream shopping in the US will matter, same-day delivery, and D2C brands in 2022

**Audio** 



On today's episode, we discuss why retailers and consumers are (and why they're not) excited about livestream shopping in the US. For "In Other News," we talk about when same-day





delivery will be the norm and what to expect from direct-to-consumer (D2C) brands in 2022. Tune in to the discussion with our analyst Sky Canaves.



Subscribe to the "Behind the Numbers" podcast on SoundCloud, Apple Podcasts, Pandora, Spotify, or Stitcher.

Connected TV makes television advertising a whole lot easier. With precision targeting and accurate measurement, brands can drive performance and tap into TV's impact and prestige. MNTN Performance TV makes it even easier—and more effective—with a self-serve, performance-driven marketing solution.

Get started today.