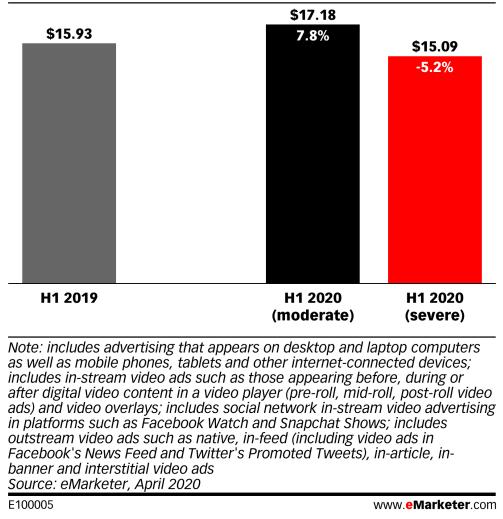

## Analyst Take: US Digital Video Ad Spending, H1 2019 & H1 2020

billions and % change vs. the prior-year period

Subscribe to the "Behind the Numbers" podcast on SoundCloud, Apple Podcasts, Pandora, Spotify or Stitcher.