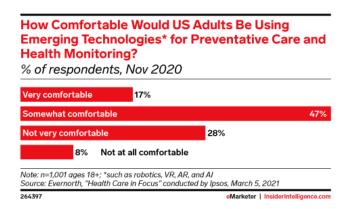

## 'The doctor will see you in the healthcare metaverse,' Teladoc callbacks, and 2022 telehealth trends

**Audio** 





On today's episode, we discuss what healthcare will look like in the metaverse. For "In Other News," we talk about speaking to your doctor via an Amazon Echo device and the telehealth trends to watch for in 2022. Tune in to the discussion with our analyst Lisa Phillips.



Subscribe to the "Behind the Numbers" podcast on SoundCloud, Apple Podcasts, Pandora, Spotify, or Stitcher.

Connected TV makes television advertising a whole lot easier. With precision targeting and accurate measurement, brands can drive performance and tap into TV's impact and prestige. MNTN Performance TV makes it even easier—and more effective—with a self-serve, performance-driven marketing solution.

Get started today.