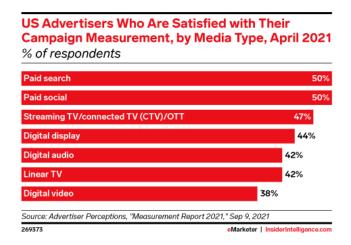

## Are marketers up to date with CTV ad measurement, US programmatic video, and movie theater ad buys

**Audio** 





On today's episode, we discuss measurement in connected TV (CTV) advertising. "In Other News," we talk about the most interesting part of US programmatic video advertising in 2022 and whether or not it's time to hit play on movie theater ad buys. Tune in to the discussion with senior platform experience manager at MNTN Imani Clark and our analyst Ross Benes.



Subscribe to the "Behind the Numbers" podcast on SoundCloud, Apple Podcasts, Pandora, Spotify, or Stitcher.

Connected TV makes television advertising a whole lot easier. With precision targeting and accurate measurement, brands can drive performance and tap into TV's impact and prestige. MNTN Performance TV makes it even easier—and more effective—with a self-serve, performance-driven marketing solution.

Get started today.