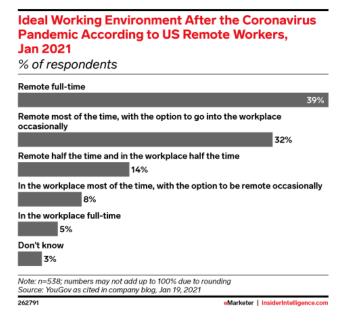

## The Weekly Listen: Workfrom-anywhere, a unique Super Bowl, and Spotify gets emotional

## **AUDIO**

Jeremy Goldman, Jillian Ryan, and Blake Droesch

eMarketer principal analysts Jeremy Goldman and Jillian Ryan, along with junior analyst at Insider Intelligence Blake Droesch, discuss the work-from-anywhere future, how this years' Super Bowl will be unique, why some retailers are skipping returns, Spotify's emotion-based recommendations, what customers want from chatbots, the ideal length of time you should dunk your Oreo in milk, and more.