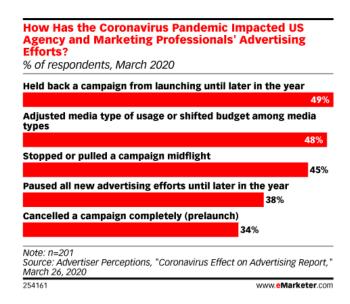

## **eMarketer Editors**

The coronavirus pandemic and its effects on the economy have upended media plans. eMarketer forecasting analyst Eric Haggstrom joins host Nicole Perrin to talk about research on what advertisers are doing to respond and which channels are getting hit hardest, as well as what current developments might mean for our next US digital ad spending forecast.