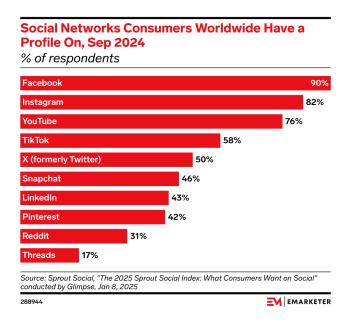

## Ninety percent of consumers have a Facebook profile

**Article** 

**Key stat:** Nine in 10 consumers worldwide have a profile on <u>Facebook</u>, according to a January report from Sprout Social.

## Beyond the chart:

- Facebook will reach \$36.76 billion in ad revenues this year, up 7.7% YoY, per our November 2024 forecast.
- Facebook users will spend an average of a half an hour (0:30) a day on the social network in 2025, per our January forecast.

**Use this chart:** Marketers and retailers can use this chart to know where to find audiences on social media and be aware of specific networks' market reach.