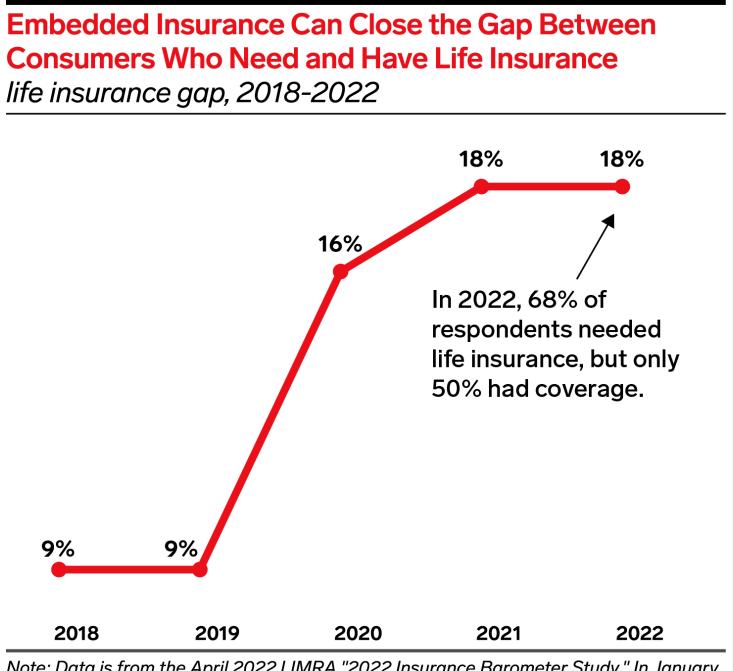

**Providers that participate in the market will grow their customer bases.** Despite its high value, life insurance penetration is low: Just 50.0% of US consumers had coverage in 2022, and that'll tick down to 47.5% by 2025, per our forecast. Insurers could reverse this trend by embedding products at the point-of-sale of non-insurance products—getting them in front of consumers who otherwise might not have explored life insurance.

Note: Data is from the April 2022 LIMRA "2022 Insurance Barometer Study." In January 2022, LIMRA and Life Happens surveyed 8,517 US adults ages 18-75. Responses were aggregated from an online panel that surveyed adult consumers who are financial decision-makers in their households. The responses were weighted. The margin of error in this study is +/- 3 percentage points.

Source: LIMRA, "2022 Insurance Barometer Study," April 25, 2022

| i | マ | 5 | n | 2 | 6 | a |
|---|---|---|---|---|---|---|
|   | - | - | v | _ | J | - |

Insider Intelligence | eMarketer

Incumbents still have the power to upend industry dynamics—but they need to secure partnerships today. There's a clear first-mover opportunity, as disruption from startups has been limited: Most insurtechs have focused on embedding P&C insurance, which is relatively simple.