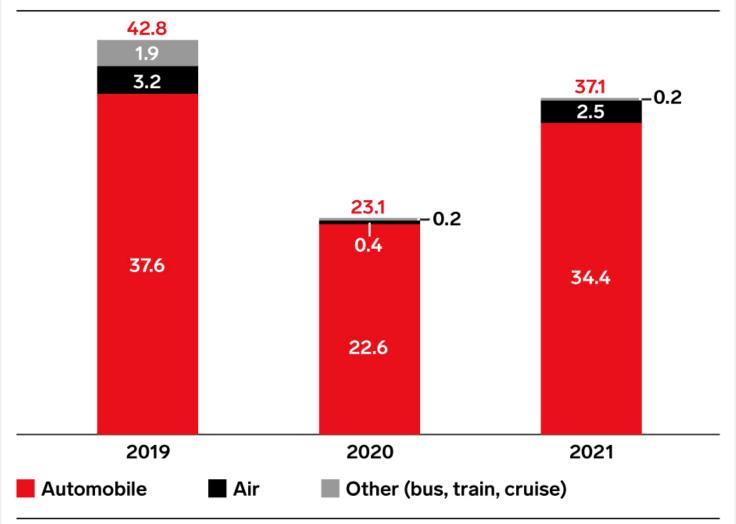

After seeing just **23.1 million** US travelers in 2020, the Memorial Day weekend rebounded somewhat this year, according to AAA projections. Over the holiday weekend this past May, **37.1 million** people traveled at least 50 miles from their homes. The most common form of travel was via automobile, while methods like buses, trains, and cruises were not expected to make a meaningful recovery from last year's slump. The overall volume of travelers still lagged behind that of 2019, when **42.8 million** headed out for the holiday.

## US Memorial Day Weekend Travelers\*, by Mode of Transportation, 2019-2021

## millions

Note: May 27-31, 2021; \*those who travel 50 miles or more from home Source: AAA as cited in press release, May 11, 2021

266175

eMarketer | InsiderIntelligence.com